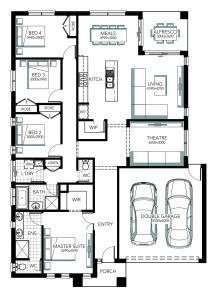

## Macquarie 22

**Address** 

302 Litchfield Drive Iluka Views Estate

Lot Width

15.00

Lot size

1139.00 m<sup>2</sup>

House size

208.55 m<sup>2</sup>